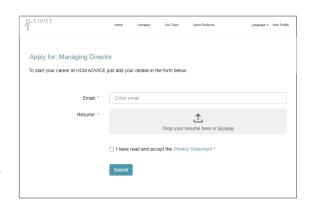

With SIMPLERIX quick\*apply you can bring top talents to your company with quick and easy applications without the tedious creation of an account and without password entry.

In addition to an increase in suitable candidates, the great advantage for you lies in the flexible display options in SIMPLERIX quick\*apply.

You can integrate SIMPLERIX quick\*apply into your SuccessFactors career page however you see fit — either on the application page or directly below the job posting. If you run a stand-alone career page independently of SAP SuccessFactors, SIMPLERIX quick\*apply allows you to upload applications directly into your SAP SuccessFactors system.

### SIMPLERIX quick\*apply offers you:

- > Simple application with just one click of the mouse
- Seamless integration into your career page or SAP SuccessFactors career page
- > User-friendly interface in your Corporate Design
- > Mobile applications via smartphone
- > Flexibility in the design of the application form
- > **Automatic filtering** of applications with the help of SAP SuccessFactors pre-screening questions